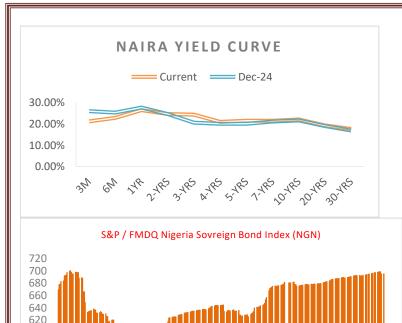

#### **Money Market**

In the money market, the Overnight Nigerian Interbank Offered Rate (NIBOR) dropped by 3.42%, settling at 28.08%, as liquidity-seeking banks pursued higher rates. Similarly, key money market indicators, including the Open Repo Rate (OPR) and Overnight Lending Rate, declined by 3.50% and 4.11%, closing at 27.00% and 27.50%, respectively.

The Nigerian Interbank Treasury Bills True Yield (NITTY) declined across all maturities, driven by investor sell pressure. Conversely, the secondary market for Nigerian Treasury Bills experienced bullish momentum, with increased investor demand causing the average yield to drop by 0.20%, closing at 24.83%.

#### **Bond Market**

The secondary market for FGN bonds demonstrated positive momentum, as the average yield declined by 8 basis points to close at 20.72%.

Bullish sentiment across Nigeria's sovereign Eurobonds market, encompassing the short, mid, and long ends of the yield curve, led to a 4-basis-point decline in the average yield, settling at 9.42%.