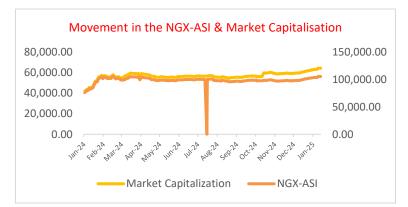

The local bourse concluded this week's trading session on a positive note, with the All-Share Index rising by 0.79% to close at 103,605.24 points, bringing the year-to-date return to 0.66%. Market capitalization mirrored this growth, increasing by 0.79% to N63.65 trillion, driven by strong investor interest in fundamentally resilient defensive stocks as companies release their full-year 2024 results. Consequently, the equities market added N497.8 billion in gains by the session's close. Investor sentiment remained upbeat, as the Exchange recorded 34 gainers compared to 23 losers. Among the top performers, CHELLARAM, GUINNESS, and SCOA gained 10.00% each, followed by TRANSPOWER and LASACO, which advanced by 7.96% and 7.19%, respectively. On the flip side, laggards included NEIMETH, JOHNHOLT, INTENEGINS, SOVRENINS, and AUSTINLAZ. Sectoral performance was robust, with the Banking, Consumer Goods, Industrial Goods and Commodity indices advancing by 1.97%, 0.70%,0.09% and 1.62% respectively, reflecting bullish sentiment across key market segments. However, the Insurance index declined by 2.15%, while the Oil and Gas sector remained flat. Trading activity softened as the number of deals and value dropped by 5.05% and 60.57% to 11,546 deals and N8.98 billion, respectively. Nevertheless, total volume surged by 46.17% to 576.41 million units. NSLTECH emerged as the most traded stock by volume, with 202.22 million units exchanged in 77 deals, while NIGERIAN BREWERIES led in value, contributing N1.31 billion to the day's transactions.